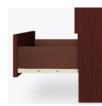

Drawers

dowel and mechanical may be attached at fasteners for additional ADA height of 48" from strength. 100lb static and the floor. dynamic load Euro Drawer Slides allow for easy opening and closing.

**Clothes Rod** 

Are constructed with both Standard clothing rod

Hardware

Choose from dozens of hardware styles, including ADA compliant options.

Other Wardrobe Styles

Beaufort wardrobes include a number of Single and Double styles.