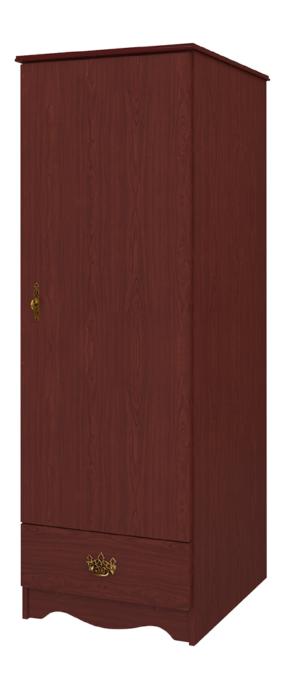

## beaufort

Single Wardrobe 1 Drawer, 1 Door

## beaufort Single Wardrobe 1 Drawer, 1 Door

Kwalu's Beaufort Collection delivers a traditional casegood to senior living environments. The gently radiused corners, overlay door and drawer design and OG edging contribute to a sense of refinement and classic elegance your residents will appreciate.

Model: BEWR11R 25W 23.75D 71H